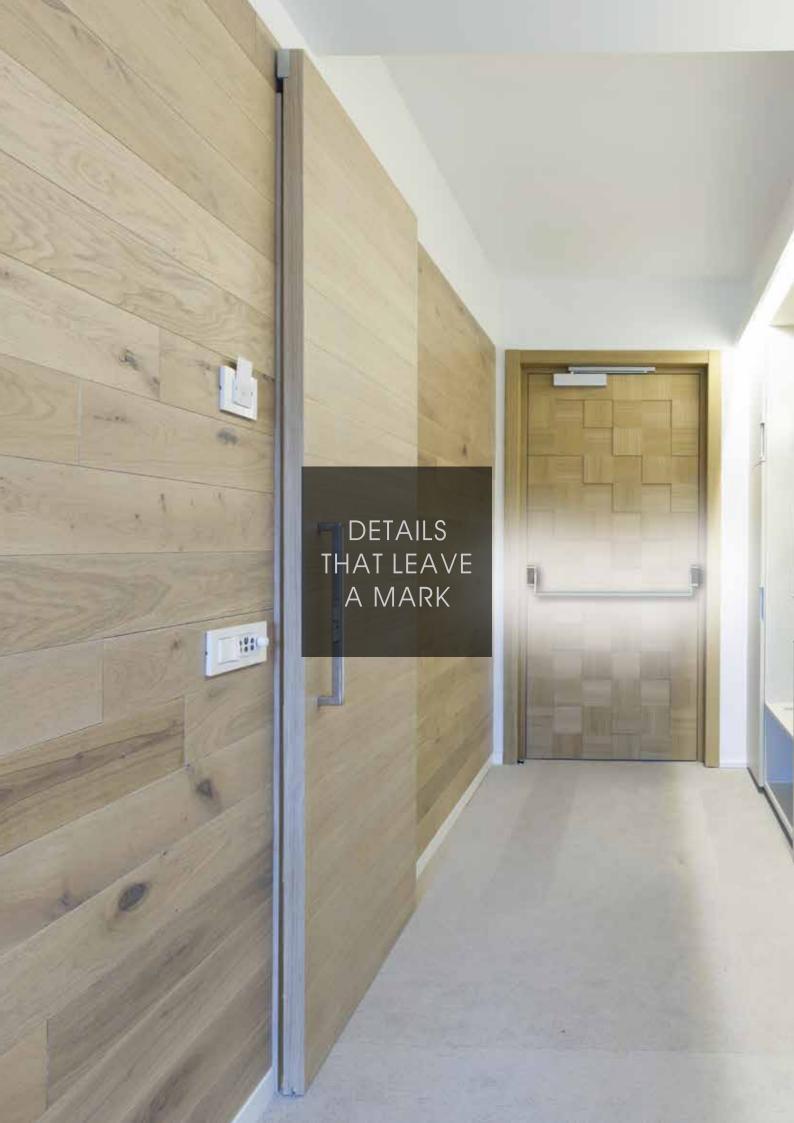

**An Antipanic Idea** 

**An Antipanic Idea** 

Challenges represent added value.

THESIGN is the winning result of a deep work of research, innovation, passion and determination,

all made in Italy.

Design inspire the future.

DESIGN THAT INSPIRES

**THESIGN** does not place any limits on the expressive possibilities of anyone, arising from the contamination with different places, cultures and styles.

This innovative and unique line of panic exit devices is constructed entirely out of 316 stainless steel, including all internal and external components.