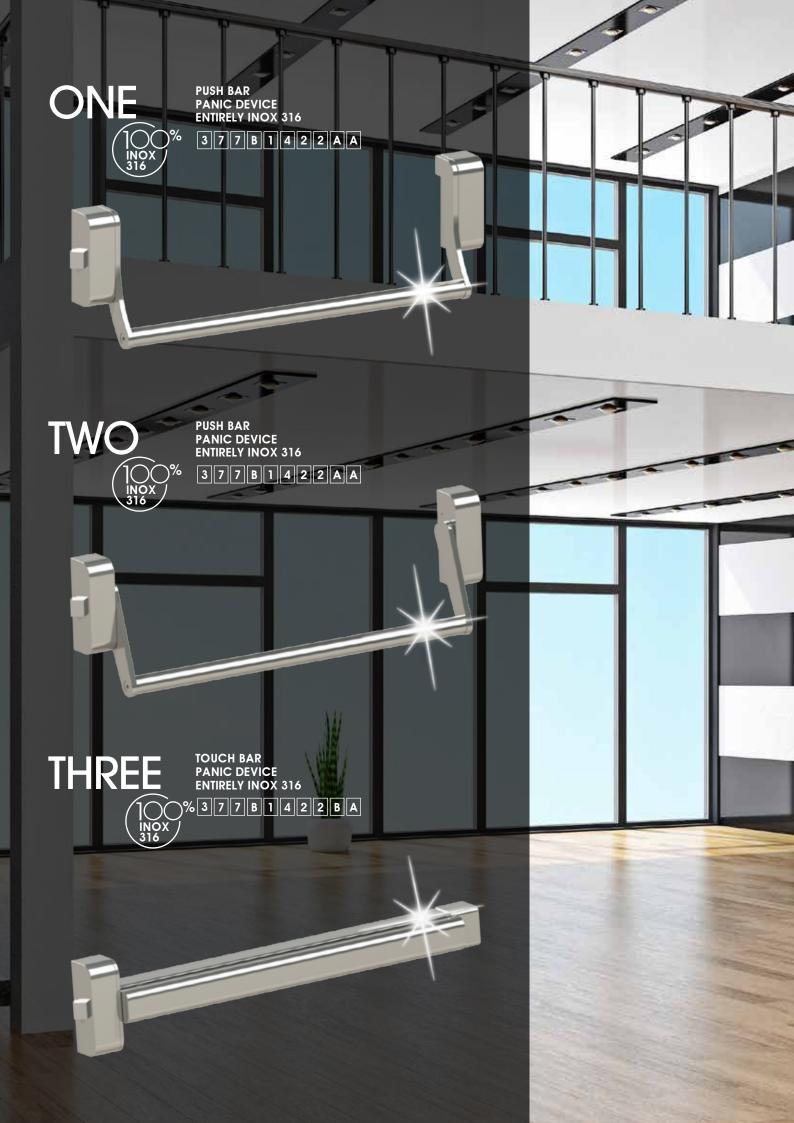

DESIGN THAT INSPIRES

**THESIGN** does not place any limits on the expressive possibilities of anyone, arising from the contamination with different places, cultures and styles.

This innovative and unique line of panic exit devices is constructed entirely out of 316 stainless steel, including all internal and external components.

Versatility, elegance, and efficiency in a single product.

THE ONLY ONE ENTIRELY MANUFACTURED IN STANLESS STEEL INOX 316.

**Antipanic** is a family business with deep roots and an entrepreneurial success story where experts and creatives people design extremely innovative products, which are then produced by our team of highly qualified technicians.