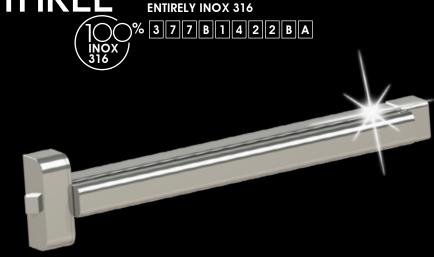

DESIGN THAT INSPIRES

**THESIGN** does not place any limits on the expressive possibilities of anyone, arising from the contamination with different places, cultures and styles.

This innovative and unique line of panic exit devices is constructed entirely out of 316 stainless steel, including all internal and external components.

Versatility, elegance, and efficiency in a single product.

THE ONLY ONE ENTIRELY MANUFACTURED IN STANLESS STEEL INOX 316.

**Antipanic** is a family business with deep roots and an entrepreneurial success story where experts and creatives people design extremely innovative products, which are then produced by our team of highly qualified technicians.