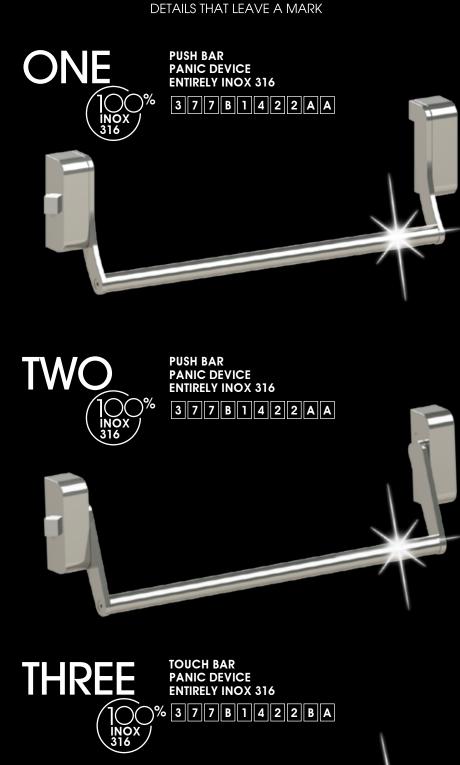

DESIGN THAT INSPIRES

**THESIGN** does not place any limits on the expressive possibilities of anyone, arising from the contamination with different places, cultures and styles.

This innovative and unique line of panic exit devices is constructed entirely out of 316 stainless steel, including all internal and external components.

Versatility, elegance, and efficiency in a single product.

THE ONLY ONE ENTIRELY MANUFACTURED IN STANLESS STEEL INOX 316.

**Antipanic** is a family business with deep roots and an entrepreneurial success story where experts and creatives people design extremely innovative products, which are then produced by our team of highly qualified technicians.