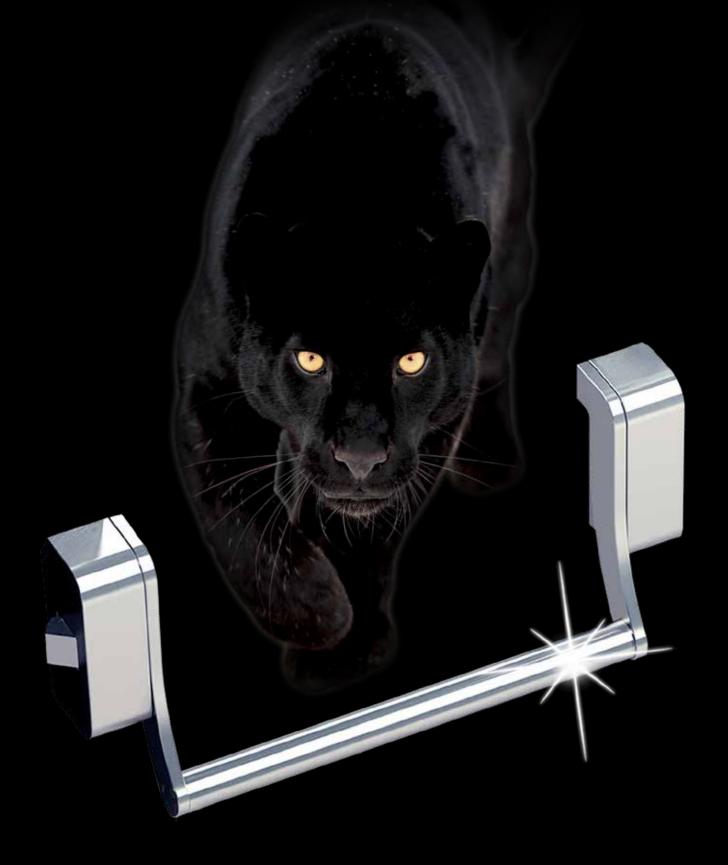

DESIGN THAT INSPIRES

**THESIGN** does not place any limits on the expressive possibilities of anyone, arising from the contamination with different places, cultures and styles.

This innovative and unique line of panic exit devices is constructed entirely out of 316 stainless steel, including all internal and external components.

This guarantees maximum functionality and a long lifetime even under the most extreme conditions. The rigorously streamlined design transmits strength and elegance and represents added value and an element of continuity.

Versatility, elegance, and efficiency in a single product.

THE ONLY ONE ENTIRELY MANUFACTURED IN STANLESS STEEL INOX 316.

**Antipanic** is a family business with deep roots and an entrepreneurial success story where experts and creatives people design extremely innovative products, which are then produced by our team of highly qualified technicians.